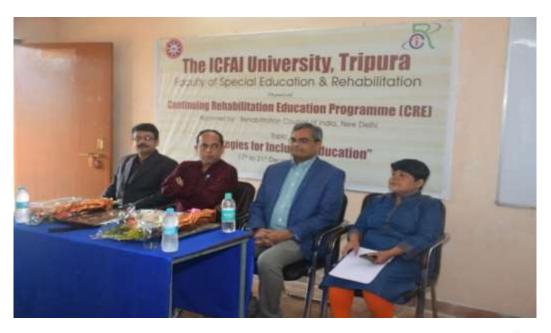

**Dr.P.S.Srivastava,** Principal, FoE, **Dr. A Ranganath**- Registrar, IUT , **Mr. Sanjay Chakrabory**, Additional Director ,Secondary Education Dept. ,Govt. of Tripura - Chief Guest and **Dr. Madhavi Sharma** – Principal FoSE &R