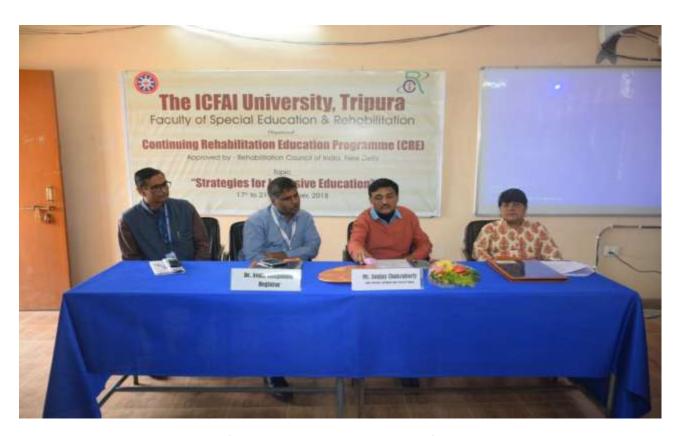

**Dr.P.S.Srivastava,** Principal, FoE, **Dr. A Ranganath**- Registrar, IUT , **Mr. Sanjay Chakrabory**, Additional Director ,Secondary Education Dept. ,Govt. of Tripura - Chief Guest and **Dr. Madhavi Sharma** – Principal FoSE &R