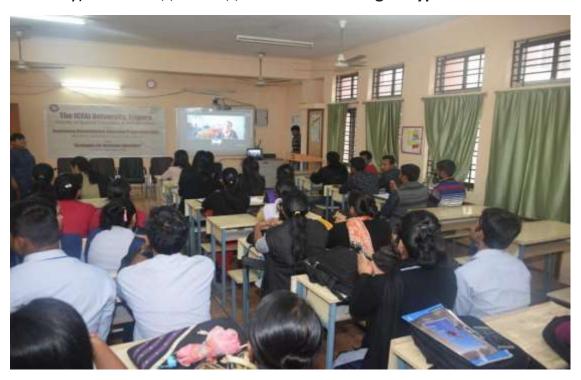

ICFAI University Tripura and RCI ( Rehabilitation Council Of India) New Delhi with joint effort organized 5 days CRE (Continuing Rehabilitation Education) programme in Tripura on "Strategies for Inclusive Education" 17<sup>th</sup> to 21<sup>st</sup> December , 2018. The aim of this Programme is to promote To update professional knowledge and skills of master trainers working in the field of general education and special education such as Teacher Educators, General Educators, Special Educators, Principals, Therapists, persons with disabilities .It is a giant step taken by the ICFAI University faculty of Special Education & Rehabilitation to promote concepts. This programme is innovative by using latest IT like Skype by Resource person like Dr. Moushmi Bhoumik, Academic Coordinator/HOD Lecturer in Special Education (Global Disability)NIEPID-RC,NOIDA,UP, Mr. Nilay Roy, Deputy Director School Education Department and faculties form ICFAI University, Faculty of Special Education. The 30 participant participated from Tripura, West Bengal, and Maharashtra. Even Participant participated in Skype. The program ended with grand success with the Valuable support of Prof. Biplab Halder, Pro-Vice Chancellor, IUT and also esteem cooperation from all the faculties of FoSE&R.

**CRE Participants** 

**Dr. Moushmi Bhoumik,** Academic Coordinator/HOD Lecturer in Special Education (Global Disability)NIEPID-RC, ,NOIDA, , UP **Lecture through Skype** 

Lecture through Skype team viewer Resource person /participant participated on other screen from Maharashtra and West Bengal