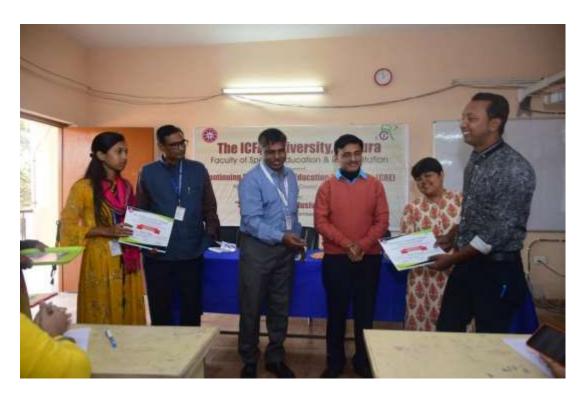

, West Tripura – Chief Guest Dr. Atul Rai, School of Accountancy, Barton School of Business Wichita, KS,USA - Special Guest Dr. P Borthakur, Co-ordinator, Faculty of Science & Technology, IUT and Dr. Madhavi Sharma – Principal, FoSE &R & Acting Registrar, IUT



**Dr.P.S.Srivastava,** Principal, FoE, **Dr. A Ranganath**- Registrar, IUT , **Mr. Sanjay Chakrabory**, Additional Director ,Secondary Education Dept. ,Govt. of Tripura - Chief Guest and **Dr. Madhavi Sharma** – Principal FoSE &R



**CRE Participants** 



**Dr. Moushmi Bhoumik,** Academic Coordinator/HOD Lecturer in Special Education (Global Disability)NIEPID-RC, ,NOIDA, , UP **Lecture through Skype** 



Lecture through Skype team viewer Resource person /participant participated on other screen from Maharashtra and West Bengal



**Certificate Distributed**