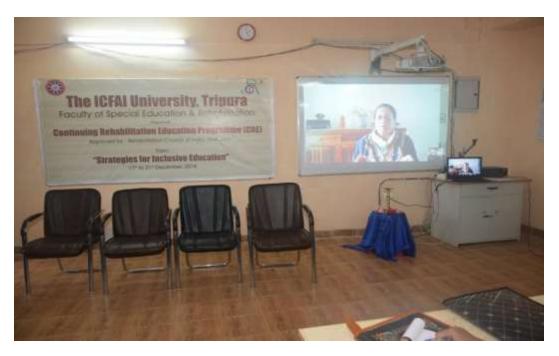

**CRE Participants** 

**Dr. Moushmi Bhoumik,** Academic Coordinator/HOD Lecturer in Special Education (Global Disability)NIEPID-RC, ,NOIDA, , UP **Lecture through Skype** 

Lecture through Skype team viewer Resource person /participant participated on other screen from Maharashtra and West Bengal